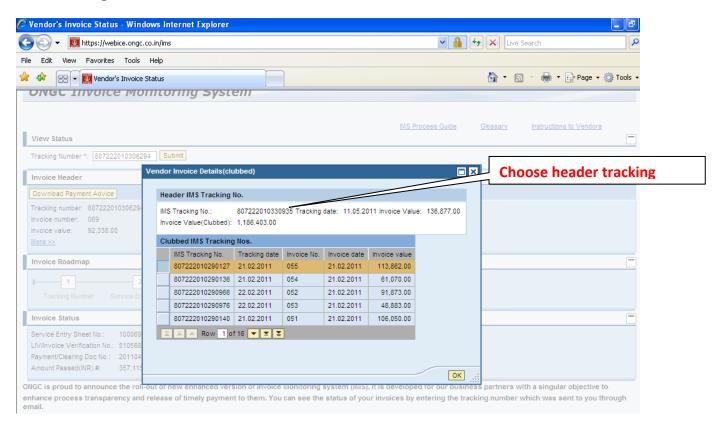

If you click on "more" following window will open giving details of all the tracking numbers clubbed/merged.

The tracking no. at the top of the table is the parent tracking no. created by merging all other tracking numbers. Vendor can check payment details by using this header tracking number.

Choose the header tracking number, enter as shown below and click on submit.

| 🖉 Vendor's Invoice Status - Windows Internet Explorer                                                                                                                                                                                                                                                                                                           |                                                   |
|-----------------------------------------------------------------------------------------------------------------------------------------------------------------------------------------------------------------------------------------------------------------------------------------------------------------------------------------------------------------|---------------------------------------------------|
| Co V 🗵 https://webice.ongc.co.in/ins                                                                                                                                                                                                                                                                                                                            | V 🔒 🔄 🗙 Live Search                               |
| File Edit View Favorites Tools Help                                                                                                                                                                                                                                                                                                                             |                                                   |
| 😭 🛠 😥 🕶 🕎 Vendor's Invoice Ratus                                                                                                                                                                                                                                                                                                                                | 🏠 * 🔝 - 🖶 * 🕞 Page + 🎯 Tools + 🎽                  |
| ONGC Invoice Monitoring System                                                                                                                                                                                                                                                                                                                                  |                                                   |
| View Status                                                                                                                                                                                                                                                                                                                                                     | MS Process Guide Glossary Instructions to Vendors |
| Tracking Number *: 807222010330935 Submit                                                                                                                                                                                                                                                                                                                       | Enter the header tracking                         |
| Invoice Header                                                                                                                                                                                                                                                                                                                                                  | number and click on                               |
| Download Payment Advice                                                                                                                                                                                                                                                                                                                                         |                                                   |
| Tracking number:         807222010306294 Purchasing Doc.:         5060057161           Invoice number:         069         Invoice date:         21.03.2011           Invoice value:         92,338.00         Invoice Submitted on:         21.03.2011           More xxx         1         10.0000         10.0000         10.0000                            |                                                   |
| Invoice Roadmap                                                                                                                                                                                                                                                                                                                                                 |                                                   |
| Tracking Number Service Entry Sheet LIV Document Pay Document                                                                                                                                                                                                                                                                                                   |                                                   |
| Invoice Status                                                                                                                                                                                                                                                                                                                                                  |                                                   |
| Service Entry Sheet No.:         1000695098 SES Date:         24.03.2011           LIV/Invoice Verification No.:         5105688496 LIV/Invoice Verification Date:         03.06.2011           Payment/Clearing Doc No.:         2011041467 Payment/Clearing Doc Date:         10.06.2011           Amount Passed(NR) #:         357,115.00         357,115.00 |                                                   |
| Payment released                                                                                                                                                                                                                                                                                                                                                |                                                   |