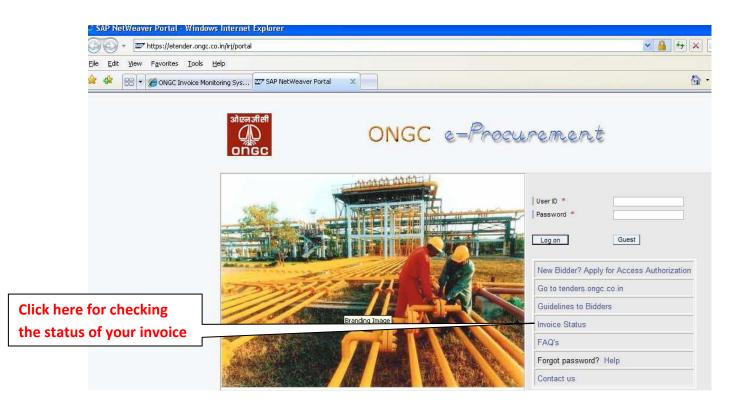

The vendors can track the status of their invoice through https://etender.ongc.co.in/ based on the tracking no. generated by ONGC at the time of receipt of Invoice. The tracking No. will be sent to the vendors through e-mail address given by vendor at the time of submission of invoice.

Please enter our URL https://etender.ongc.co.in/ in the address bar.

Following window will open.

| 🖉 Vendor's Invoice Status - Windows Internet Explorer |                                                    |
|-------------------------------------------------------|----------------------------------------------------|
| COO - Matthewalice.ongc.co.in/ims                     | Live Search                                        |
| File Edit View Favorites Tools Help                   |                                                    |
| 😪 🕸 🖶 👻 🧱 Vendor's Invoice Status                     | 🟠 🔹 🗟 👻 🖶 Page 🔹 🎯 Tools 👻 🍟                       |
| ONGC Invoice Monitoring System                        |                                                    |
| View Status                                           | IMS Process Guide Glossary Instructions to Vendors |
| Tracking Number *: Submit                             | Click on "submit"                                  |
| Enter Tracking number                                 |                                                    |